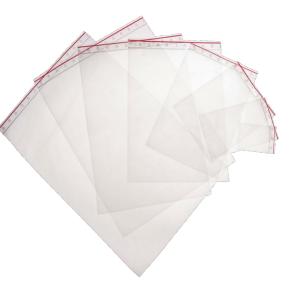

## Emperor Maxi-Grip Click Seal Bag

| Item Code | Description                               | Inners | Qty per<br>Inner | Full Ctn<br>Qty |   |
|-----------|-------------------------------------------|--------|------------------|-----------------|---|
| 800/157   | Maxi-Grip Click Seal Bag - 75 x 100 (mm)  | 10     | 100              | 1,000           |   |
| 800/158   | Maxi-Grip Click Seal Bag - 75 x 130 (mm)  | 10     | 100              | 1,000           | 1 |
| 800/160   | Maxi-Grip Click Seal Bag - 100 x 130 (mm) | 10     | 100              | 1,000           |   |
| 800/190   | Maxi-Grip Click Seal Bag - 155 x 180 (mm) | 10     | 100              | 1,000           |   |
| 800/207   | Maxi-Grip Click Seal Bag - 200 x 255 (mm) | 10     | 100              | 1,000           |   |
| 800/210   | Maxi-Grip Click Seal Bag - 230 x 305 (mm) | 10     | 100              | 1,000           |   |

The Emperor Maxi-Grip range of LDPE seal bags, also known as "Zipper Bags". They are great for keeping food fresh for longer and for presenting food at point of sale.

FEATURING BRANDS:

Contact us today to place your order: